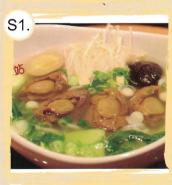

### Noodle: Mai Fun, Thread Noodle, Rice Noodle, Instant Noodle, Udon, Japanese Ramen

| B1.         | 火  | 車   | 頭           | Vietnamese Noodle Soup        | \$9    |
|-------------|----|-----|-------------|-------------------------------|--------|
| B2.         | 牛  | 肉   | 面           | Beef Noodle Soup              | \$8    |
| <b>B</b> 3. | 4  | 腩   | 面           | Stewed Beef Brisket           |        |
|             |    |     |             | & Tendon Noodle               | \$8    |
| B5.         | 紅火 | 堯牛肉 | 烏冬          | <b>Braised Beef with Udon</b> | \$10   |
|             |    | •   |             |                               |        |
| P1.         | 排  | 骨   | 面           | Sparerib Noodle               | \$7    |
| P3.         | 上  | 湯水  | 、餃          | Dumplings with Soup           | \$5    |
| P4.         | 水  |     | 餃           | Steam Dumpling                | \$3    |
|             |    |     |             |                               |        |
| D1.         | 鴨  | 胸   | 面           | Duck Breast Noodle Soup       | \$12   |
| D2.         | 鴨  | 腿   | 面           | Duck Leg Noodle Soup          | \$8    |
|             |    |     |             |                               |        |
| L1.         | 羊  | 扒   | 面           | Grilled Lamb Noodle           | \$15   |
| L2.         | 醬  | 燴   | 面           | Fried Bean Sauce Noodles      | \$8    |
|             |    |     |             | Chicken/Beef/Duck Breast      |        |
| L3.         | 醬  | 燴   | 飯           | <b>Fried Bean Sauce Rice</b>  | \$8    |
|             |    |     |             | Chicken/Beef/Duck Breast      |        |
| L4.         | 菜  | 醬燴面 | <b>i</b> /飯 | Veg Sauce w/ Rice or Nood     | le \$6 |
| L5.         | 雜  | 醬   | 面           | Fried Bean Sauce Noodles      | \$7    |
|             |    |     |             |                               |        |
| S1.         | 鮑  | 魚   | 面           | Abalone Noodle Soup           | \$25   |
| S2.         | 龍  | 蝦   | 面           | Lobster Noodle Soup           | \$22   |
| S3.         | 燒  | 鰻魚  | 、面          | Grill Eel Noodle Soup         | \$12   |
| S4.         | 真  | 蟹肉  | 面           | Crab Meat Noodle Soup         | \$12   |
| <b>S</b> 5. | 海  | 鮮大  | :會          | Seafood Delight               |        |
|             |    |     |             | Noodle Soup Sm \$10 Lg        | \$15   |
| S6.         | 大  | 蝦   | 面           | Jumbo Shrimp Noodle Soup      | \$10   |
|             |    |     |             |                               |        |
| H1.         | 梅  | 洋站; | 易面          | House Special Noodle Soup     | \$15   |
|             |    |     |             |                               |        |
| M1.         | 大  | 魚丸  | 湯           | Big Fish Ball (5)             | \$6    |
| M2.         | 魚  | 丸煮  | 、 湯         | Fish Ball                     |        |
|             |    |     |             | and Yan Wan Meat Ball         | \$5    |
| M4.         | 委  | 兜魚丸 | 粗面          | Fish Ball Noodle              | \$10   |
|             |    |     |             |                               |        |