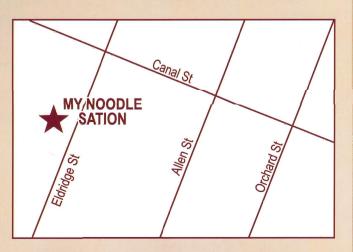

|
| 20. |    |     | -11 | Dack Winge Noodle        | \$6 |
| 27. | 鷄  | 扒   | 面   | Grilled Chicken Noodle   | \$7 |

### 盅 STEW SOUP

| 28. | 肚片 | 花生 | Pig Tail & Peanut Soup  | \$7 |
|-----|----|----|-------------------------|-----|
| 29. | 番  | 鴨  | Duck Soup               | \$7 |
| 30. | 老  | 鷄  | Chicken Soup            | \$6 |
| 31. | 上  | 排  | Spareribs Soup          | \$7 |
| 32. | 烏  | 鷄  | Black-bone Chicken Soup | \$7 |
| 33. | 牛  | 尾  | Beef Tail               | \$7 |
| 34. | 水  | 鴨  | Duck                    | \$7 |
|     |    |    |                         |     |





梅洋站

My Noodle Station

# 929-320-0555

# 19B Eldridge St. New York, NY 10002

(19B 愛烈治街)

# MONDAY -SUNDAY 11 AM- 10 PM





yelpas

**f** Like us on Facebook MY NoodleStation

#### www.Mynoodlestation.com



面類:米粉,綫面,米綫,公仔面, 烏冬,日本拉面,瀨粉

### Noodle: Mai Fun, Thread Noodle, Rice Noodle, Instant Noodle, Udon, Japanese Ramen

| B1.         | 火  | 車   | 頭           | Vietnamese Noodle Soup        | \$9    |
|-------------|----|-----|-------------|-------------------------------|--------|
| B2.         | 牛  | 肉   | 面           | Beef Noodle Soup              | \$8    |
| <b>B</b> 3. | 4  | 腩   | 面           | Stewed Beef Brisket           |        |
|             |    |     |             | & Tendon Noodle               | \$8    |
| B5.         | 紅火 | 堯牛肉 | 烏冬          | <b>Braised Beef with Udon</b> | \$10   |
|             |    | •   |             |                               |        |
| P1.         | 排  | 骨   | 面           | Sparerib Noodle               | \$7    |
| P3.         | 上  | 湯水  |