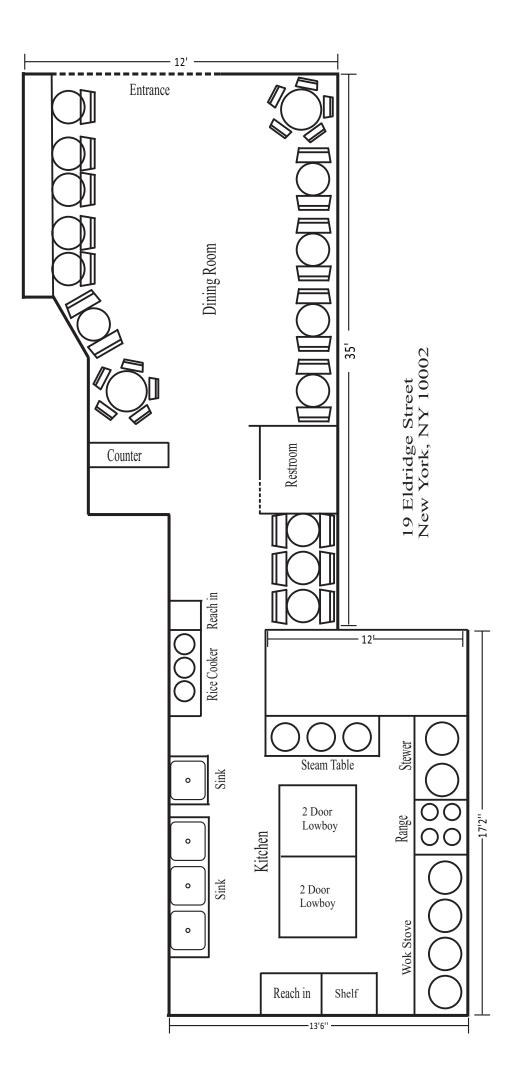

### **Community Board 3 Liquor License Application Questionnaire**

|     | Today's Date:                                                                                                                                                                        |       |
|-----|--------------------------------------------------------------------------------------------------------------------------------------------------------------------------------------|-------|
|     | APPLICANT                                                                                                                                                                            |       |
| 1.  | Name of applicant and principle(s):                                                                                                                                                  |       |
| 2.  | Premise address:                                                                                                                                                                     |       |
|     | Cross streets:                                                                                                                                                                       |       |
|     | Trade name (DBA):                                                                                                                                                                    |       |
| 5.  | Check which you are applying to: New liquor licence Alteration of an existing license Sale of assets                                                                                 |       |
| 6.  | . If alteration, describe nature of alteration:                                                                                                                                      |       |
| 7.  | , Is location currently licensed? Yes No                                                                                                                                             |       |
| 8.  | Type of license:                                                                                                                                                                     |       |
| 9.  | Previous or current use of the location:                                                                                                                                             |       |
| 10. | Corporation and trade name of current location:                                                                                                                                      |       |
|     | . Type of building and number of floors:                                                                                                                                             |       |
|     | Does premise have a valid Certificate of Occupancy and all appropriate permits, including for any back or side yause?YesNo12a. What is the permitted occupancy indoors and outdoors? |       |
| 13. | Do you plan to apply for Public Assembly permit? Yes No                                                                                                                              |       |
| 14. | What is the zoning designation (check zoning usingmap: http://gis.nyc.gov/doitt/nycitymap/-please give specific zo                                                                   | oning |
|     | designation, such as R8 or C2):                                                                                                                                                      |       |
| 15. | How many licensed establishmentsare within 1 block?                                                                                                                                  |       |
|     | How many On-Premise (OP) liquor licenses are within 500 feet?                                                                                                                        |       |
|     | Is premise within 200 feet of any school or place of worship? Yes No                                                                                                                 |       |
|     | PROPOSED METHOD OF OPERATION                                                                                                                                                         |       |
| 18. | Describe your method of operation:                                                                                                                                                   |       |
| 19. | Will any other business besidesfoodor alcohol service beconducted at premise? Yes No                                                                                                 |       |
| 20. | If yes, please describe what type:                                                                                                                                                   |       |
| 21. | What are the proposed days/hours of operation (specify days/hours each day and hours of outdoor space if application                                                                 | ıble: |
|     | <b>22</b> . Total number of table: <b>23</b> . Total number of seats:                                                                                                                |       |

| 24.          | How many stand-up bars/ bar seats are located on the premise?                                                                | (A <b>stand up bar</b> is any bar |        |  |  |  |  |
|--------------|------------------------------------------------------------------------------------------------------------------------------|-----------------------------------|--------|--|--|--|--|
|              | or counter, whether with seating or not, over which a patron can order, pay for, and receive an alcholic beverage.)          |                                   |        |  |  |  |  |
| 25.          | Describe all bars (length, shape, and location):                                                                             |                                   |        |  |  |  |  |
| 26.          | Does premise have a full kitchen? Yes No                                                                                     |                                   |        |  |  |  |  |
| 27.          | What are the hours kitchen will be open?                                                                                     |                                   |        |  |  |  |  |
| 28.          | What type of food is available for sale?                                                                                     |                                   | _      |  |  |  |  |
| 29.          | Will a manager or principal always be on site? Yes No If yes, which                                                          | ?                                 |        |  |  |  |  |
| 30.          | How many employees will there be?                                                                                            |                                   |        |  |  |  |  |
| 31.          | Do you have or plan to install French doors accordion doors or                                                               | windows?                          |        |  |  |  |  |
| 32.          | Will there be TVs/monitors?YesNo(If Yes, how many?)_                                                                         |                                   |        |  |  |  |  |
| 33. W        | ill premise have music? Yes No <b>33a.</b> <i>If Yes</i> , what type of music?                                               | Live Music Juk                    | e box  |  |  |  |  |
|              |                                                                                                                              | DJ Tapes/CDs                      | s/iPod |  |  |  |  |
| 34.          | If other type, please describe:                                                                                              |                                   |        |  |  |  |  |
| 35.          | What will be the music volume? Background (quiet) Entertainment level                                                        |                                   |        |  |  |  |  |
| 36.          | Please describe your sound system:                                                                                           |                                   |        |  |  |  |  |
| 37.          | Will you host any promoted events, scheduled performances or any event at which a                                            | cover fee is charged? Yes         | No     |  |  |  |  |
| 38.          | If Yes, what type of events or performances are proposed and how often?                                                      |                                   |        |  |  |  |  |
| 39.          | . How do you plan to manage vehicular traffic and crowds on the sidewalk caused by your establishment?                       |                                   |        |  |  |  |  |
| 40           |                                                                                                                              |                                   |        |  |  |  |  |
| 40.          |                                                                                                                              |                                   |        |  |  |  |  |
|              | How do you plan to manage noise inside and outside your business so neighbors will r                                         |                                   |        |  |  |  |  |
| <b>42.</b> D | o you have sound proofing installed? Yes No <b>43.</b> If not, do you plan to instal                                         | l sound-proofing? Yes             | No     |  |  |  |  |
| 44.          | APPLICANT HISTORYHas this corporation or any principal been licensed previously?YesNo If yes                                 | places indicate name of           |        |  |  |  |  |
| 44.          | establishment(s):                                                                                                            | -                                 |        |  |  |  |  |
| 45.          | Address:47.                                                                                                                  | Community Board #                 |        |  |  |  |  |
| 46.          | Dates of operation:                                                                                                          |                                   |        |  |  |  |  |
| 47.          | Has any principal had work experience similar to the proposed business? Yes of experience or resume.                         | No If yes, explanation            |        |  |  |  |  |
| 48.          | Does any principal have other businesses in this area? Yes No <i>If yes</i> , give trac business:                            |                                   |        |  |  |  |  |
| 49.          | Has any principal had SLA reports or action within the past 3 years? Yes No violations and dates of violations and outcomes. | <i>If yes</i> , attach list of    |        |  |  |  |  |